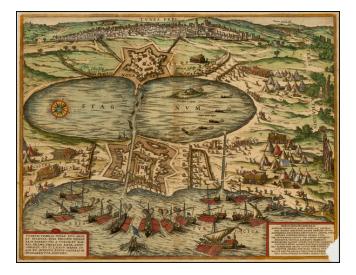

## Tunes Urbs - Tunetis Urbis, ac Novae Eius Arcis, et Guletae, quae Philippo Hispan Regi Parent

Stock#:36719Map Maker:Braun & Hogenberg

Date:1590Place:CologneColor:Hand ColoredCondition:VG-Size:16.25 x 12.75 inches

## **Description:**

Old color example of Braun & Hogenberg's important early town view of Tunis.

The image shows a lively port scene, with ships in the foreground in the outer harbor, several canals to the inner harbor and the extensive fortifications along the water, with the city proper on higher grounds beyond the inner harbor. The view appeared in Braun & Hogenberg's *Civitatus Orbis Terrarum*, the most important town view book of the 16th Century.