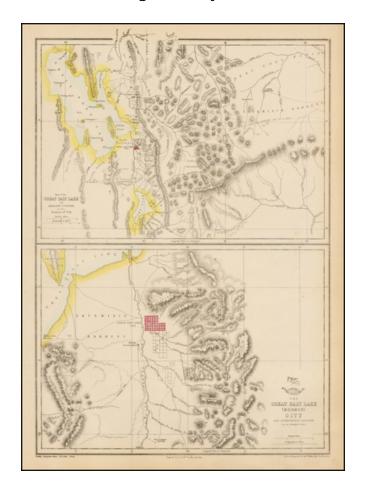

## Map of the Great Salt Lake and Adjacent Country in the Territory of Utah [with] The Great Salt Lake (Mormon) City And Surrounding Country

**Stock#:** 36653 **Map Maker:** Weller

Date: 1858 Place: London

## **Description:**

Two excellent early regional maps of the Salt Lake area.

The upper map extends a bit west of the Lake to the Uintas and South to Lake Utah, as well as considerably east of the lake and the Wasatch. Includes a town plan for Salt Lake, roads, other towns, rivers, etc. The lower map focuses on the area around Salt Lake City and includes a nice town grid, plus some other areas south of downtown which are recently laid out, including Welsh settlement and Big Field. The City Mill is shown, as are another Mill, a cave an other fine details.

A scarce map, one of the best early maps of the area which is reasonably obtainable by collectors.