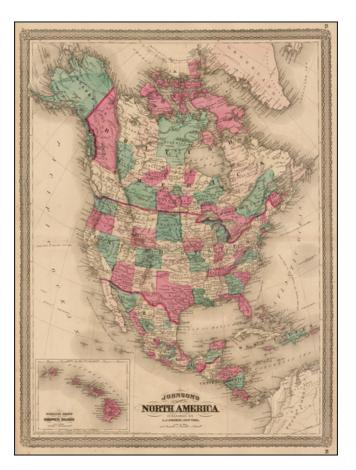

## Barry Lawrence Ruderman Antique Maps Inc.

7407 La Jolla Boulevard La Jolla, CA 92037

www.raremaps.com

(858) 551-8500 blr@raremaps.com

Johnson's North America [with Inset of Hawaii]

| Stock#:<br>Map Maker: | 36633<br>Johnson |
|-----------------------|------------------|
| Date:                 | 1870             |
| Place:                | New York         |
| Color:                | Hand Colored     |
| <b>Condition:</b>     | VG               |
| Size:                 | 24 x 17 inches   |
| Price:                | SOLD             |

## **Description:**

Attractive map of North America, colored by country or state.

Includes the West Indies and a portion of Greenland. Hand colored by state and provinces. Indian Territory shown, along with one Dakota. Includes large inset map of Hawaiian Group or Sandwich Islands.