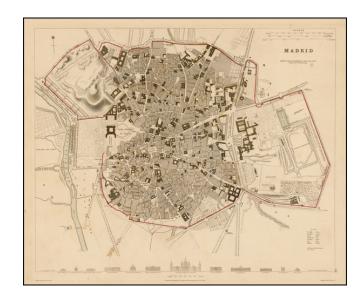

## **Description:**

Highly detailed plan of Madrid, with a series of building profiles at the bottom.

Shows bridges, roads, rivers, gates, Prados, Plazas, streets, buildings, castles, gardens, etc. One of the best published in a commercial atlas in the 19th Century