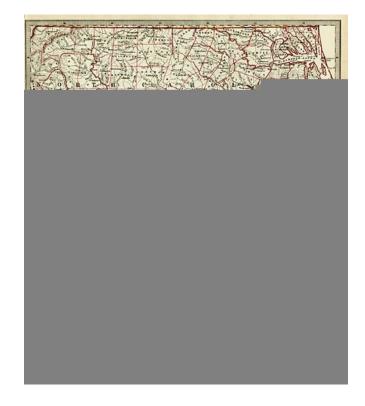

## North America Sheet XI Parts of North and South Carolina

Stock#: 3661 Map Maker: SDUK

Date: 1833 Place: London

Color: Hand Colored

**Condition:** VG

**Size:** 15.5 x 12 inches

**Price:** SOLD

## **Description:**

Marvelous regional map, showing the early counties, towns, roads, islands, and other details. Based in part of information derived from Tanner and Brazier, who receive credits in the lower left corner of the map. Information key notes abbreviations for Bridges, Court Houses, Churches, Creeks, Forks, Lakes, Mountains, Post Offices, Points, Springs, Swamps & Villages, Indian Villages, Forts, etc.