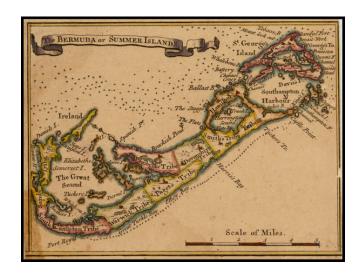

## The Bermuda or Summer Islands

**Stock#:** 36590 **Map Maker:** Popple

Date: 1735 circa Place: London

**Color:** Hand Colored

**Condition:** VG

**Size:**  $6 \times 4.5$  inches

**Price:** SOLD

## **Description:**

Scarce map of Bermuda, colored by Tribes.

The map is very similar to one of the inset maps from Henry Popple's 20 sheet map of North America, but there are some small variants which lead us to believe that it may be from a different course.