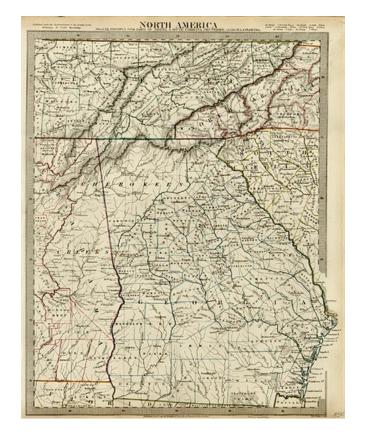

## North America Sheet XII. Georgia with Parts of North & South Carolina, Tennessee, Alabama & Florida

**Stock#:** 3657 **Map Maker:** SDUK

Date: 1833
Place: London
Color: Hand Colored

**Condition:** VG

**Size:** 15.5 x 12 inches

## **Description:**

Marvelous regional map, showing the early counties, towns, roads and Indian details. The northwestern portion of Gerogia is still largely unsettled Cherokee land without counties. Northeastern Alabama is dominated by Creek lands. One of the Southern counties of Tennessee is also unnamed. Many forts, Indian Villages and other landmarks identified throughout the map. Information key notes abbreviations for Bridges, Court Houses, Churches, Creeks, Forks, Lakes, Mountains, Post Offices, Points, Springs, Swamps & Villages, Indian Villages, Forts, etc.