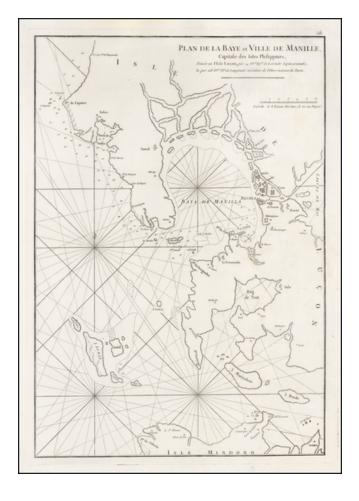

### Plan de la Baye et Ville de Manille, Capitale des isles Philippines située en l'isle Luçon .

. .

**Stock#:** 36529

Map Maker: d'Après de Mannevillette

Date: 1775
Place: Paris
Color: Uncolored

**Condition:** VG+

#### **Description:**

A rare sea chart, focusing on Manila Bay and its environs, from the second and greatly enlarged and revised edition of Mannevillette's *Neptune Oriental* in 1775.

The chart extends from the North coast of Mindoro Island to north of Pointe de Capones, centered on Manilla Bay and Subec Bay. It is based on the most progressive sources available to the French Navy. European interest in Manila Bay, and the Philippines in general, was heightened upon hearing news of British Admiral George Anson's capture of a Spanish Manila Galleon off of Cabo Espiritu Santo in 1743.

The present chart was drafted by Jean-Batiste de Mannevillette (1707-80). Mannevillette apprenticed under the great royal cartographer Guillaume De L'Isle. He then joined the maritime service of the

. .

Compagnie des Indes, eventually attaining the rank of captain. Upon his return to Paris, Mannevillette was appointed as director of the Dépôt des Cartes et Plans de la Navigation des Indes. In 1745, he published the first edition of his sea atlas of Asian waters, *Le Neptune Oriental*. The high quality of Mannevillette's charts won him the acclaim of both mariners and academics alike, and he was admitted as a fellow of the Academy of Sciences. He published a second, heavily revised, edition of the *Neptune Oriental* in 1775.