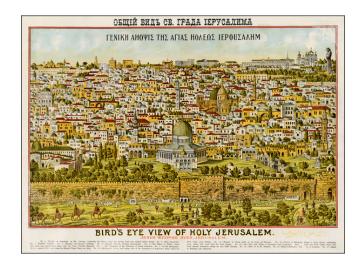

## Bird's Eye View of Holy Jerusalem (Title in English, Greek, Russian & Arabic)

**Stock#:** 36527 **Map Maker:** Anonymous

**Date:** 1900 circa

Place: West Roxbury, MA

**Color:** Color **Condition:** VG

**Size:**  $27 \times 17$  inches

## **Description:**

Interesting view of Jerusalem from the Mount of Olives, with Jesus weeping over the city.

The view was produced by an American Syro-Maronite church belonging to a Roman Catholic sect based in Lebanon, and was apparently designed as a souvenir for pilgrims. Christian, Islamic, and Jewish holy sites are shown. Map currenlty featured in Osher Library on-line exhibition: