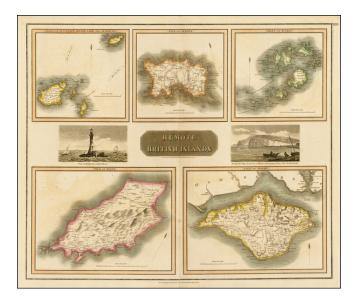

## Remote British Islands (Isles of Wight, Guernsey, Herm, Sark, Alderney, Jersey, Scilly, and Mann)

- Stock#:36519Map Maker:Thomson
- Date:1817Place:EdinburghColor:Hand ColoredCondition:VGSize:23 x 20 inches

## **Description**:

Group of 5 maps of the Channel Islands, Scilly, Jersey, the Isle of Mann and the Isle of Wight.

Engraved views of the Eddystone Lighthouse and Freshwater Bay on the Isle of Wight, with Needle Rock in the background.