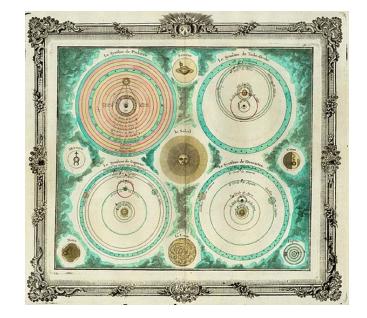

## Le System de Ptolemee / Le System de Ticho-Brahe / Le System de Copernic / le System de Descartes

**Stock#:** 3650

Map Maker: Brion de la Tour

**Date:** 1766 **Place:** Paris

**Color:** Hand Colored

**Condition:** VG+

## **Description:**

Striking group of Models of the earth, sun and planets, based upon Ptolemy, Copernicus, Tycho Brahe and Descartes, with additional illustrations of Saturn, Mercury, Venus, Mars, Jupiter, The Sun and the Moon. A decorative map from Brion De La Tour, one of the most prolific cartographic publishers of the mid 18th Century, with the deluxe decorative frame border which was added to the premium copies of this work.