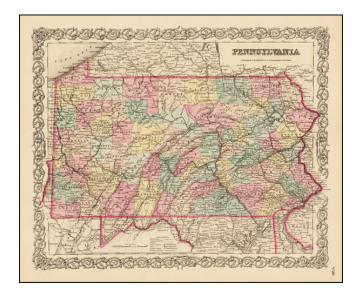

## Barry Lawrence Ruderman Antique Maps Inc.

7407 La Jolla Boulevard La Jolla, CA 92037 www.raremaps.com

(858) 551-8500 blr@raremaps.com

Pennsylvania

| Stock#:           | 36492          |
|-------------------|----------------|
| Map Maker:        | Colton         |
| Date:             | 1855           |
| Place:            | New York       |
| Color:            | Hand Colored   |
| <b>Condition:</b> | VG+            |
| Size:             | 15 x 13 inches |
|                   |                |

## **Description**:

A detailed map of the state of Pennsylvania, colored by county, showing towns, roads, railroads, lakes, rivers, etc.

Beautiful decorative border. From the desireable first edition of Colton's Atlas, one of the most well regarded American Atlases of the mid-19th Century.