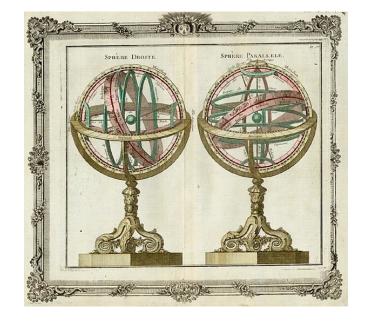

## **Sphere Droite [and] Sphere Parallele**

**Stock#:** 3649

Map Maker: Brion de la Tour

**Date:** 1766 **Place:** Paris

**Color:** Hand Colored

**Condition:** VG+

**Size:** 12 x 11 inches

**Price:** SOLD

## **Description:**

A striking pair of engraved armillary spheres projecting models of the Solar System. Attractive wash colors and illustrations of the signs of the zodiac and other features. A decorative map from Brion De La Tour, one of the most prolific cartographic publishers of the mid 18th Century, with the deluxe decorative frame border which was added to the premium copies of this work.