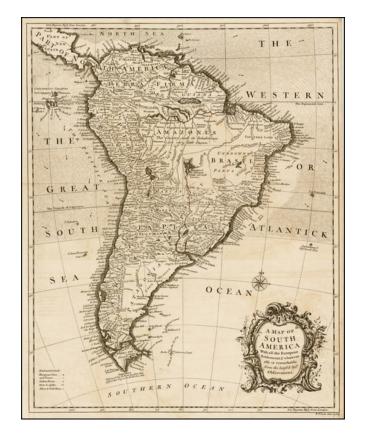

## A Map of South America With all the European Settlements & whatever else is remarkable from the latest & best observations

**Stock#:** 36484 **Map Maker:** Seale

Date: 1780
Place: London
Color: Uncolored

## **Description:**

Detailed English map of South America with a large decorative cartouche and compass rose.

The map extends west to include the Gallapegos islands.

Nice detail in the interior, including Brazilian Goldmines and unknown countries south of the Amazon.