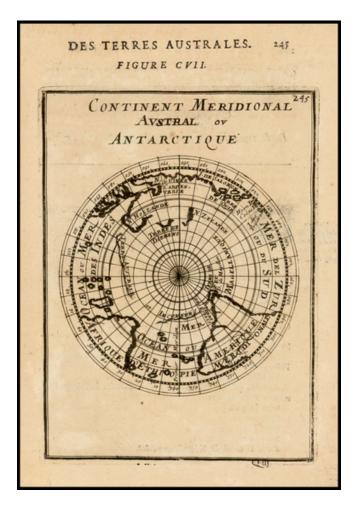

## Barry Lawrence Ruderman Antique Maps Inc.

7407 La Jolla Boulevard La Jolla, CA 92037 www.raremaps.com

(858) 551-8500 blr@raremaps.com

**Continent Meridional Austral ou Antarctique** 

| Stock#:<br>Map Maker: | 36481gm<br>Mallet |
|-----------------------|-------------------|
| Date:                 | 1683              |
| Place:                | Paris             |
| Color:                | Uncolored         |
| <b>Condition:</b>     | VG                |
| Size:                 | 6 x 4 inches      |
| Price:                | SOLD              |

## **Description:**

Interesting map of the South Polar Regions, including mythical coastlines and the known coastal regions in New Zealand, Australia, South America and Africa.

From Mallet's monumental work.