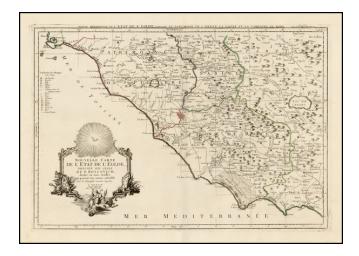

## Nouvelle Carte De L'Etat de L'Eglise, Dressee Sur Celle Du P. Boscovich, divisee en trois feuilles . . . 1776

- Stock#:36471Map Maker:Santini
- Date:1777Place:VeniceColor:Outline ColorCondition:VG+Size:17.5 x 26 inches

## **Description:**

Scarce regional map of the State of the Church (Rome at the center) and environs, published in Venice by Francois Santini.

Unlike many of the maps in Santini's atlas, this regional map of Italy is not drawn from De Vaugondy and is based upon Italian sources.

One of the most detailed maps of the region published in the mid-18th Century.