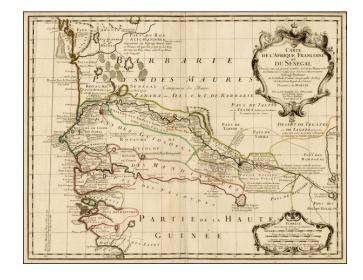

## **Description:**

Fine example of Guilluame De L'Isle's highly detailed map of part of the West Coast of Africa, from Cap Blanc to the Pays des Mallus, centered on the Gambia River and Senegal River.

Extraordinatry detail along the two rivers, tracking both to their sources. Includes several annotations.