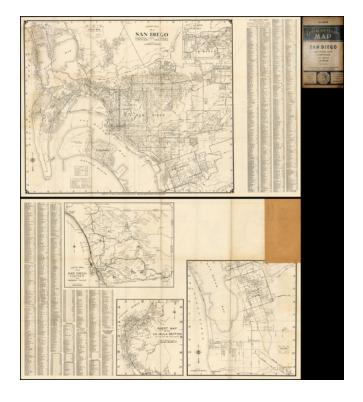

## Thomas Bros. Map of San Diego National City La Mesa Coronado Chula Vista (with maps of La Jolla, La Mesa and Chula Vista on Verso) (Pocket Map)

**Stock#:** 36451

Map Maker: Thomas Brothers

Date: 1930 circaPlace: Los AngelesColor: Uncolored

## **Description:**

Detailed map of San Diego, with other smaller maps of several other San Diego Communities, most notably, La Jolla.

Folds into original printed covers.