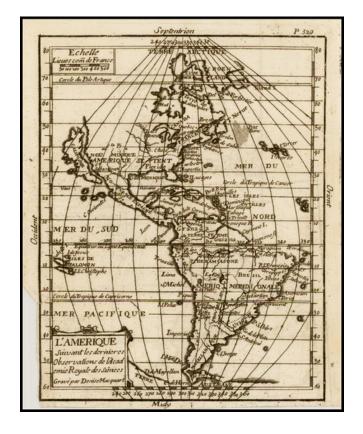

## L'Amerique Suivant les dernieres Observations del'Academie Royale des Siences . . .

**Stock#:** 36427gm **Map Maker:** Macquart

Date: 1680 circa
Place: Paris
Color: Uncolored

**Condition:** VG+

**Size:** 6.5 x 5.5 inches

## **Description:**

Scarce map of America showing California as an island, engraved by Denise Macquart in Paris.

There are three states of the map identified by McLaughlin, this being the first. The later states lack Macquart's name and are numbered "p 333."

A fine dark impression of this scarce map.