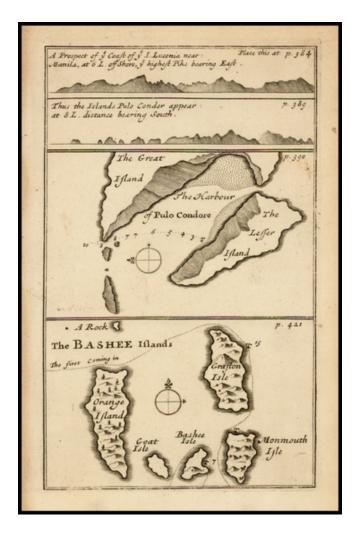

## The Bashee Islands (with) The Harbour of Pulo Condore (with profile views of Pulo Conor and Luconia)

| Stock#:    | 36423        |
|------------|--------------|
| Map Maker: | Dampier      |
| Date:      | 1699         |
| Place:     | London       |
| Color:     | Uncolored    |
| Condition: | VG+          |
| Size:      | 4 x 6 inches |
| Price:     | SOLD         |

## **Description:**

Interesting set of maps and views of the Philippines and Pulo Condore, which appeared in Dampier's A Voyage to New Holland in the Year 1699.