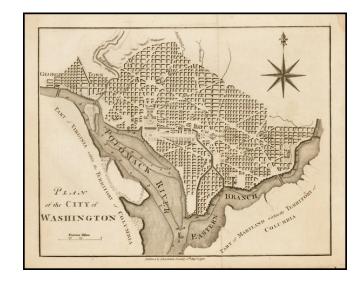

## Plan of the City of Washington

**Stock#:** 36373 **Map Maker:** Stockdale

Date: 1798 Place: London

**Color:** Hand Colored

**Condition:** VG+

**Size:**  $8.5 \times 7$  inches

**Price:** SOLD

## **Description:**

Finely engraved early plan of Washington DC, based upon Andrew Ellicott's plan of 1792.

Shows Georgetown, the street layout, President's House, Capitol, large green, etc. Attractive compass rose.

A scarce and desirable early map of Washington.