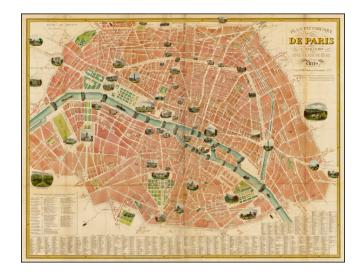

## **Description:**

Fine decorative map of Paris, embellished with a number of vignettes showing important landmarks around the City.

Includes a key at the bottom, identifying hundreds of streets and second table locating important places within the City.

A large decorative plan of mid-19th Century Paris.