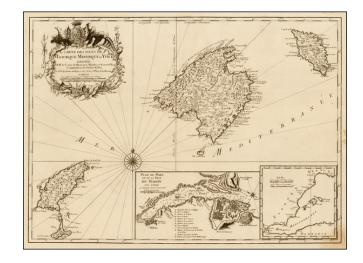

## **Description:**

Large detailed chart of the Balearic Islands with a large inset of Mahon, published in *L'Hydrographie Françoise*.

The map provides a highly detailed depiction of the three islands, with excellent detail on both the coastlines and interiors of the three islands.

The large plan of Mahon shows its extensive fortifications, soundings and navigational details.

The map was very influential and was later copied by Covens & Mortier, the Homann Heirs and Matthaus Seutter.