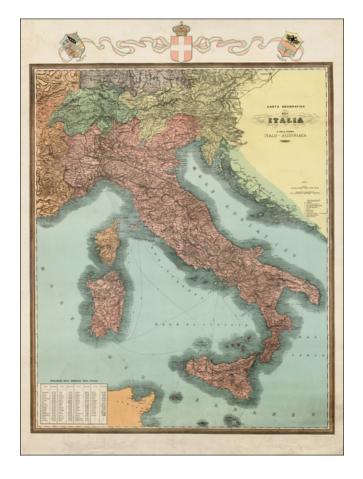

## Carta Geografica Dell' Italia E Della Guerra Italo-Austriaca

**Stock#:** 36289mb **Map Maker:** Anonymous

**Date:** 1915 circa

Place: n.p.
Color: Color
Condition: VG

**Size:** 26 x 36 inches

Price: SOLD

## **Description:**

Fine large format map of Italy and southern Austria, illustrating the Theater of War between Austria and Italy in 1915, during the first World War.

The map includes a large coat of arms for Austria, Trieste and Trento, the latter two being a part of Austria at the time of the publication of the map.