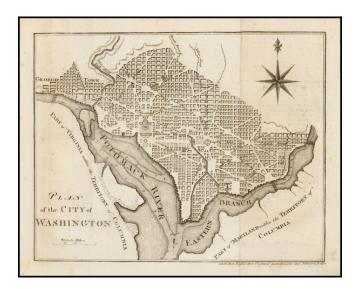

## **Description**:

Rare German edition of this finely engraved early plan of Washington DC, based upon Andrew Ellicott's plan of 1792.

Shows Georgetown, the street layout, President's House, Capitol, large green, etc. Attractive compass rose.

The map is copied from John Stockdale's plan of Washington, which appeared in Isaac Weld's *Travels through the States of North America*.

A scarce and desirable early map of Washington.