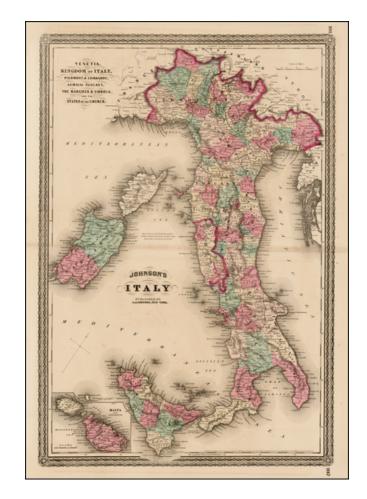

## Johnson's Italy. Venetia, Kingdom of Italy, Piedmont and Lombardy, Aemilia Tuscany, the Marches & Umbria, and the States of the Church. (Large Malta Inset)

**Stock#:** 36258 **Map Maker:** Johnson

Date: 1870
Place: New York
Color: Hand Colored

## **Description:**

Interesting map of Italy, which appeared in the later editions of Johnson's *New Family Atlas of the World*. Shows early railroads, among other details.