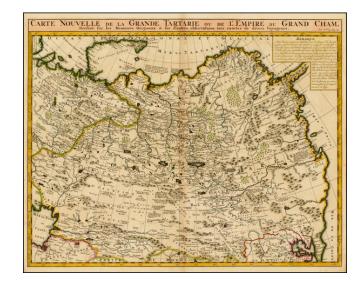

## Carte Nouvelle de la Grande Tartarie ou L'Empire Du Cham . . .

**Stock#:** 36227 **Map Maker:** Chatelain

**Date:** 1719

Place: Amsterdam Colored Hand Colored

**Condition:** VG

**Size:** 20 x 16 inches

**Price:** SOLD

## **Description:**

Decorative and detailed map showing Central Asia and the Tartary, from Chatelain's monumental 7 volume Atlas Historique.

The map extends from Nova Semla in the northwest towards northern China and the peninsula of Korea in the southwest of the map. Includes many place names, rivers, lakes, mountains, etc.