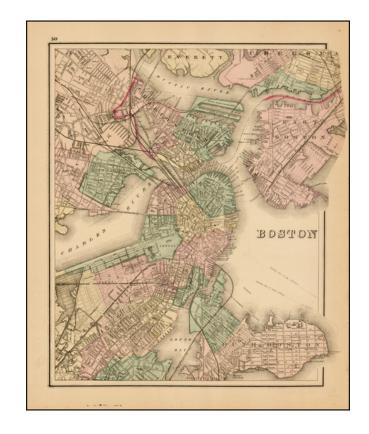

## **Description:**

Fine example of the first edition of OW Gray's map of Boston and the neighboring cities, showing marvelous local details throughout.

Extends to Brookline, Cambridge, Somerville, Everett, Chelsea etc.

From one of the leading American map publisher of the 1870s.