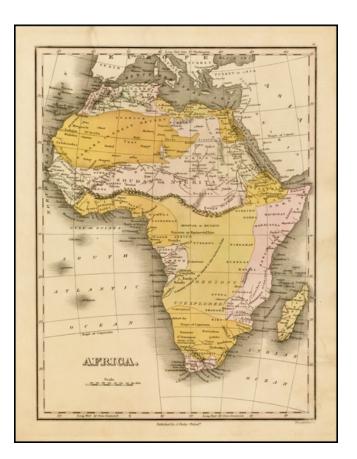

## **Description:**

First edition of Anthony's Finley's map of Africa, published in Philadlephia.

Interesting map of Africa, colored by countries and colonial possessions, from Finley's New General Atlas.

Highlights the unexplored regions of Africa.