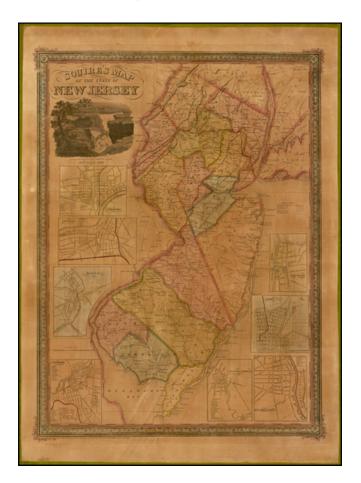

## Barry Lawrence Ruderman Antique Maps Inc.

7407 La Jolla Boulevard La Jolla, CA 92037

www.raremaps.com

(858) 551-8500 blr@raremaps.com

Squire's Map of the State of New Jersey

| Stock#:<br>Map Maker: | 36154dr<br>Squire  |
|-----------------------|--------------------|
| Date:                 | 1836               |
| Place:                | New York           |
| Color:                | Hand Colored       |
| <b>Condition:</b>     | VG                 |
| Size:                 | 29.5 x 21.5 inches |
| Price:                | SOLD               |

## **Description:**

Separately issued map of New Jersey, published in New York by B.S. Squire.

The map includes 8 inset maps of cities in New Jersey.

Squire also published a map of New York and a map of the United States.