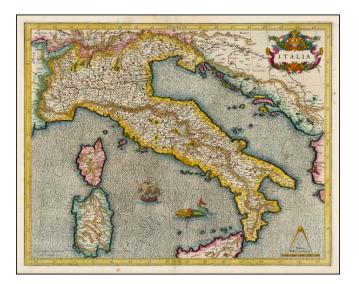

## **Description:**

Finely colored example of the first edition of Mercator's map of Italy, first published in 1589.

The map provides a fine early depiction of Italy, Sicily, Corsica and Sardinia, with a large sailing ship and Sea Monster.

A fine example of this highly decorative 16th Century map of Italy.