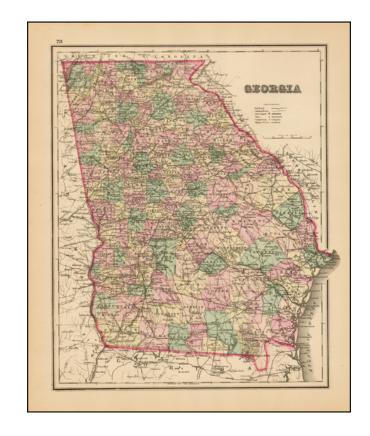

## **Description:**

First state of O.W. Gray's map of Georgia.

The map is colored by counties and showing townships, towns, villages, post offices, lakes, forts roads, railroads (projected and completed), Light Houses, Light Ships, etc.

A handsome map in attractive wash coloring. One of the best 19th Century maps of Georgia, from one of the last of the publishers who employed hand coloring.