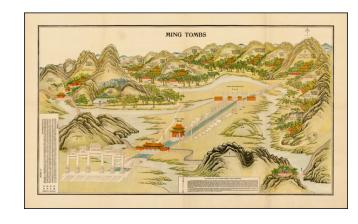

## [Ming Tombs]

**Stock#:** 36043 **Map Maker:** Anonymous

Date: 1938 circaPlace: BeijingColor: Condition: VG+

**Size:** 38.5 x 22 inches

**Price:** SOLD

## **Description:**

Fine example of this scarce view of the Ming Tombs, published in Beijing.

Includes the original manila mailing folder.

The map of shows the tombs of the Ming Emperors. Identified sites include: Great Red Gate, Table Tower, Phoenix and Dragon Gate, Dragon Mountain, Tiger Mountain, Tomb of the Faithful Eunuch of Wang Chend Nei. and the 13 tomb sites themselves.