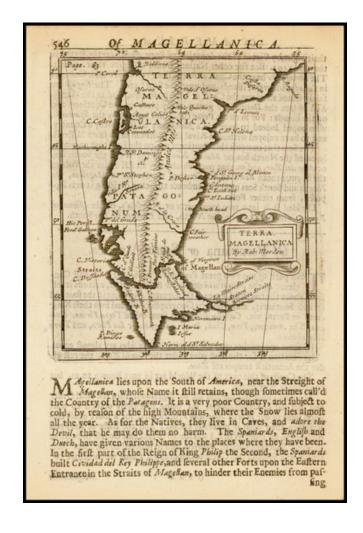

## **Description:**

A scarce map of the southern tip of South America, showing the Straits of Magellan, Cape Horn and the various known geographical features at the southern tip of the Continent.

A rare early English map of the region. The map first appeared in Morden's *Atlas Terretris* in 1687.