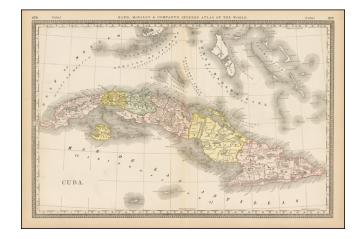

## Cuba (with the Cayman Islands, part of the Bahamas and the Florida Keys)

**Stock#:** 36004

Map Maker: Rand McNally & Company

Date: 1883Place: ChicagoColor: Condition: VG+

**Size:**  $19 \times 13$  inches

## **Description:**

Detailed map of Cuba (along with the Caymans, the southern tip of Florida and a part of the Bahamas).

Colored by regions. Shows early railroads, towns, mountains, rivers, smaller islands, harbors, points, shoals and a host of other details. Six place names on Grand Cayman shown.