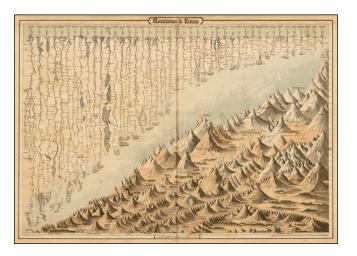

## **Description:**

Decorative example of Johnson & Browning's mountains and rivers plate, showing the lengths of the principal rivers of the world and heights of the principal mountains.

Delineates volcanoes, mountain lakes and other features. Includes names and distances, and identifies continents. An interesting and decorative item.