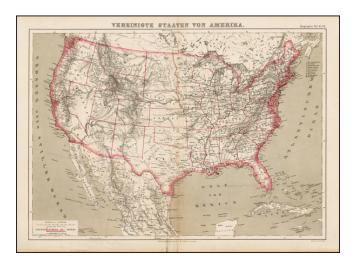

## Barry Lawrence Ruderman Antique Maps Inc.

7407 La Jolla Boulevard La Jolla, CA 92037

www.raremaps.com

(858) 551-8500 blr@raremaps.com

Vereinigte Staaten von Nord-Amerika.

| Stock#:<br>Map Maker: | 35978<br>Brockhaus  |
|-----------------------|---------------------|
| Date:                 | 1868 circa          |
| Place:                | Leipzig             |
| Color:                | Outline Color       |
| <b>Condition:</b>     | VG                  |
| Size:                 | 17.5 x 12.25 inches |
| Price:                | SOLD                |

## **Description:**

Scarce map of the United States, identifying a number of Western Territories, prior to their becoming states.

The shapes of Wyoming, Nevada and California are inaccurate. Transcontinental Railroad is shown.