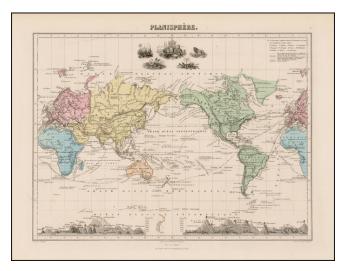

## **Description:**

Decorative map of the World, with vignettes showing the relative heights of Mountains and Volcanoes at the bottom corners, along with decorative vignettes at the top center.

The map reveals some of the eareliest discoveries in Antarctica. Alaska is still shown as Russian America.

The map is rich with annotations, noting dates of discovery and other important facts.