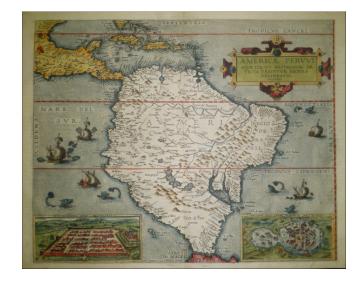

## **Description:**

Nice example of De Jode's first map of South America.

De Jode's map of South America is one of the earliest maps to show the continent of South America alone and the earliest Dutch map of South America.

This map appears only in De Jode's first atlas and was replaced in the second edition.