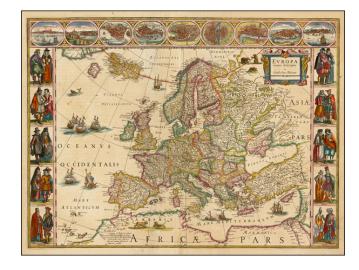

## **Description:**

Nice example of Blaeu's decorative map of Europe.

The map shows major 9 European Cities across the top and indigeneous costumes along the sides. The body of the map is richly embellished sailing ships, sea monsters, animals and other curiosa.