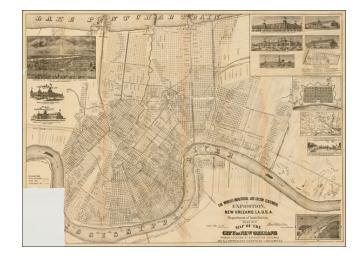

## The World's Industrial and Cotton Centennial Exposition, New Orleans, La., U.S.A. Department of Installation. Plan No. 2 Map of the City of New Orleans

**Stock#:** 35914 **Map Maker:** Anonymous

Date: 1885 circaPlace: New OrleansColor: UncoloredCondition: Good

## **Description:**

Detailed early map of New Orleans, with 10 inset views, prepared for the Centennial Exposition in New Orleans.

The map is scarce on the market.

## **Detailed Condition:**

Lacking 1 panel, as illustrated.