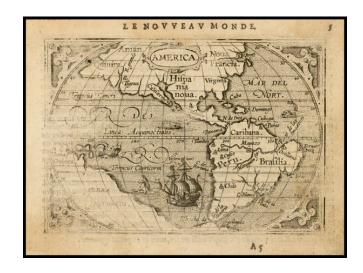

## America

**Stock#:** 35864 **Map Maker:** Ortelius

Date: 1602Place: AntwerpColor: Uncolored

**Condition:** VG

**Size:**  $5 \times 3.5$  inches

**Price:** SOLD

## **Description:**

Scarce early map of America, which appeared in the 1602 edition of the Epitome theatri orbis Terrarum . . , one of the so-called miniature Ortelius Atlases.

The map includes a decorative sailing ship, sea monster and other embellishments. Virginia is named, as is California and Quivira. Fine depiction of the early conception of the Straits of Magellan.