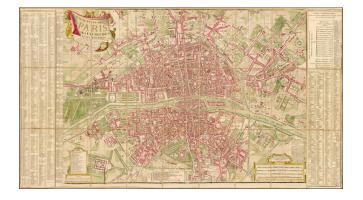

## Nouveau Plan De Paris Ses Faubourgs et ses Environs . . . 1772

| Stock#:    | 35835  |
|------------|--------|
| Map Maker: | Desnos |
| Date:      | 1772   |

Place:ParisColor:Hand ColoredCondition:VG+Size:37 x 21 inches

## **Description:**

**Price:** 

Decorative large format plan of Paris, showing a highly detailed treatment of the City in the middle of the 18th Century.

The map includes a decorative cartouche and is highly embellished and full of detail.