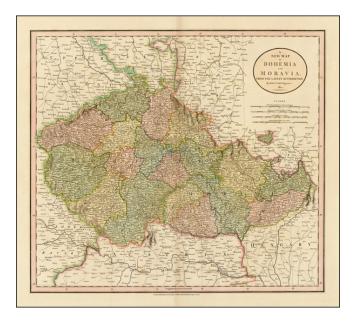

## A New Map of Bohemia or Moravia, from the Latest Authorities . . .1811

| Stock#:<br>Map Maker: | 35830<br>Cary  |
|-----------------------|----------------|
| Date:<br>Place:       | 1807<br>London |
| Color:                | Hand Colored   |
| <b>Condition</b> :    | VG+            |
| Size:                 | 20 x 18 inches |
| Price:                | SOLD           |

## **Description:**

Detailed map of the Slovenia and the Czech Republic, colored by provinces.

Shows towns, roads, rivers, lakes, mountains, etc. One of the best large format English atlas maps of the period.