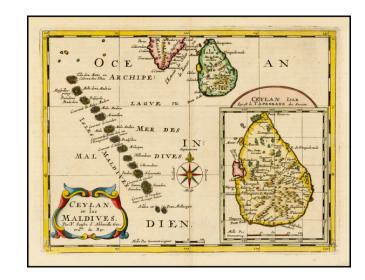

## **Ceylan et les Maldives**

**Stock#:** 35829 **Map Maker:** Sanson

**Date:** 1650 **Place:** Paris

**Color:** Outline Color

**Condition:** VG+

**Size:**  $9.5 \times 7$  inches

**Price:** SOLD

## **Description:**

Fine mid-17th Century map of Sri Lanka and the Maldives by Nicolas Sanson.

The map was one of a group of maps that appeared in Sanson's atlas of Asia first published in 1657, one of the earliest atlases to focus on the continent.