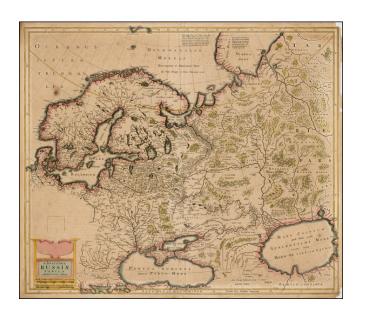

## Novissima Russiae Tabula Authore Isaaco Massa (Rare English Edition / Proof State!)

**Stock#:** 35817 **Map Maker:** 

Date:1635Place:LondonColor:Hand ColoredCondition:VGSize:22 x 18.5 inches

Price: SOLD

## **Description**:

Old color example of the rare English language edition of the Mercator-Hondius map of the Russian Empire and Scandinavia .

The present example of the map is a proof state. In the following year, the map would be finished, with 5 costumed figures and a coat of arms, plus text and other embellishments added to the cartouche, significant additions of geographical information near the cartouches, and ships and sea monsters added in the oceans, plus additional shading to the longitude and latitudinal guide marks along the inner neat lines.

The English edition of the map is very rare, especially in full original color. This is only the second example of the English edition of the map which we have seen on the market in the past 20 years.