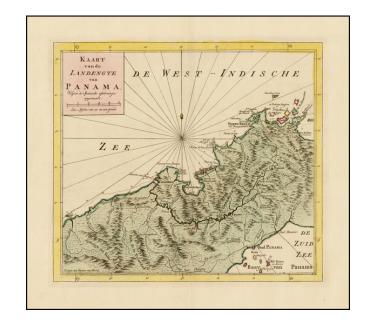

## **Description:**

Detailed map of Panama, published in Amsterdam by Isaak Tirion.

Extends from Panama City at the southeast, Chagres at the northwest and Porto-Bello at the northeast. Several missions are also located. Roads and the Chagres River connect them all.