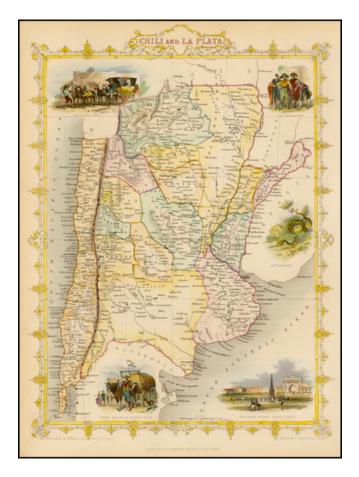

## Barry Lawrence Ruderman Antique Maps Inc.

7407 La Jolla Boulevard La Jolla, CA 92037 www.raremaps.com

(858) 551-8500 blr@raremaps.com

Chili and La Plata

| Stock#:           | 35778                |
|-------------------|----------------------|
| Map Maker:        | Tallis               |
| Date:             | 1851                 |
| Place:            | London               |
| Color:            | <b>Outline</b> Color |
| <b>Condition:</b> | VG+                  |
| Size:             | $13 \ge 9.5$ inches  |
| Price:            | SOLD                 |

## **Description:**

Decorative and detailed map of the region, showing mountains, rivers, towns, islands, etc.

Vignettes of a Travelling Post, the Gobernador, the Grand Square in Buenos Ayres, and a Water Seller in Buenos Ayres. Tallis was one of the last great decorative map makers. His maps are prized for the wonderful vignettes which adorn them.