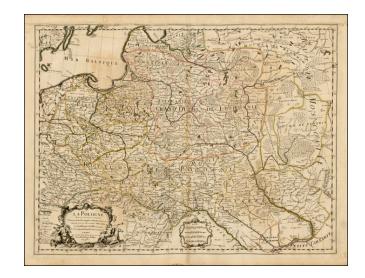

## La Pologne Dressee sur ce qu'en ont donne Starovolsk, Beauplan, Hartnoch . . . 1702 (Rare 1st State!)

**Stock#:** 35722sb **Map Maker:** De L'Isle

**Date:** 1702 **Place:** Paris

**Color:** Outline Color

## **Description:**

Rare first edition of De L'Isle's map of Poland, one of the most influential commercially maps of Poland published at the beginnning of the 18th Century, by perhaps the most important map maker of the period.

The map extends to the Baltic and the Ukraine.

The first edition can be recognized by the early De L'Isle address, Rue de Canettes, the reference to De L'Isle's 20 year privilege for publishing the map (Avec Privilege du Roy pour 20 ans).