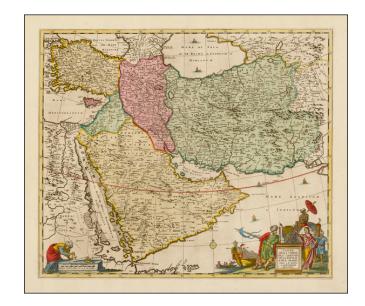

## **Description:**

Scarce decorative map of the region bounded by the Saudi Peninsula, Red Sea, Nile River, Cyprus, Asia Minor, the Gulf of Aden, Indian Ocean, Armenia, the Caspian Sea, Afganistan and the Indian Ocean, centered on the Persian Gulf.

Includes two attractive cartouches, ships at sea and marvelous geographical detail within the map. One of the few available Dutch maps to mention Armenia in the title of the map and one of the most detailed of the region.